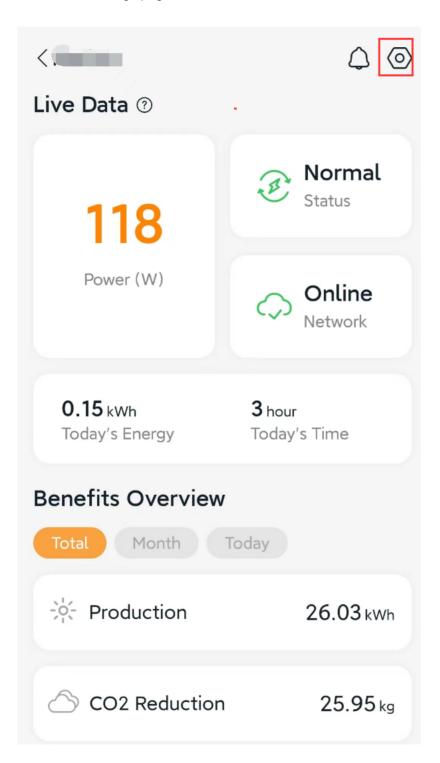

### 1.Enter the maximum power setting page

➤ Logging into AP EasyPower and enter the device list , click the device that needs to set its maximum power

➤ Click the settings button in the upper right corner of the page and click into the device settings page