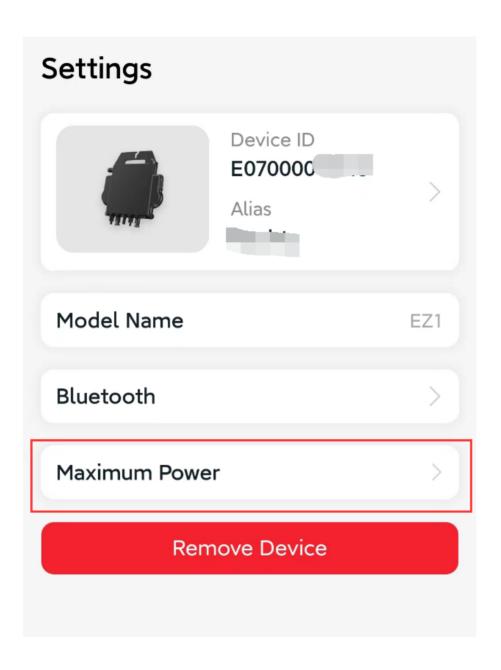

### APEasyPower V1.2.0 Power Setting Instructions



# Introduction

AP EasyPower v1.2.0 Update

- Added maximum power setting function for EZ1-M (power setting between 600W-800W)

## Maximum Power Setting

### 1.Enter the maximum power setting page

➤ Logging into AP EasyPower and enter the device list , click the device that needs to set its maximum power



➤ Click the settings button in the upper right corner of the page and click into the device settings page



➤ Click "Maximum Power" into maximum power setting page



### 2. Set maximum power

➤ After entering the settings page, you can view the current maximum power and click to set it.

Drag the slider to set the maximum power, between 600W-800W. You can also click the "+" and "-" buttons to adjust, and click "OK" to send it to the device.