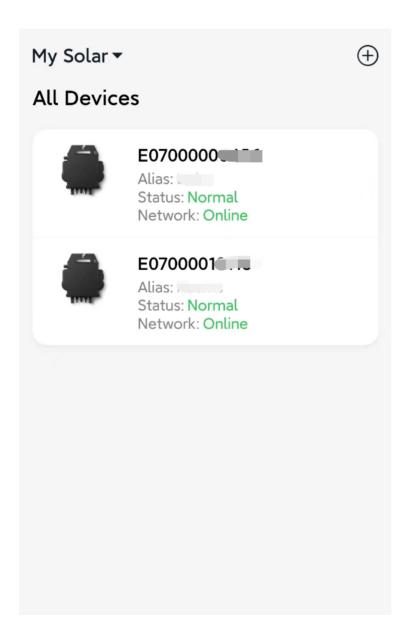

### 1.Enter the maximum power setting page

➤ Logging into AP EasyPower and enter the device list , click the device that needs to set its maximum power

➤ Click the settings button in the upper right corner of the page and click into the device settings page