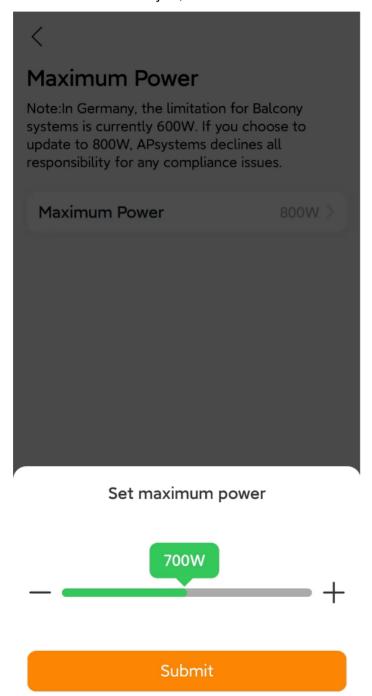

### 2. Set maximum power

➤ After entering the settings page, you can view the current maximum power and click to set it.

Drag the slider to set the maximum power, between 600W-800W. You can also click the "+" and "-" buttons to adjust, and click "OK" to send it to the device.